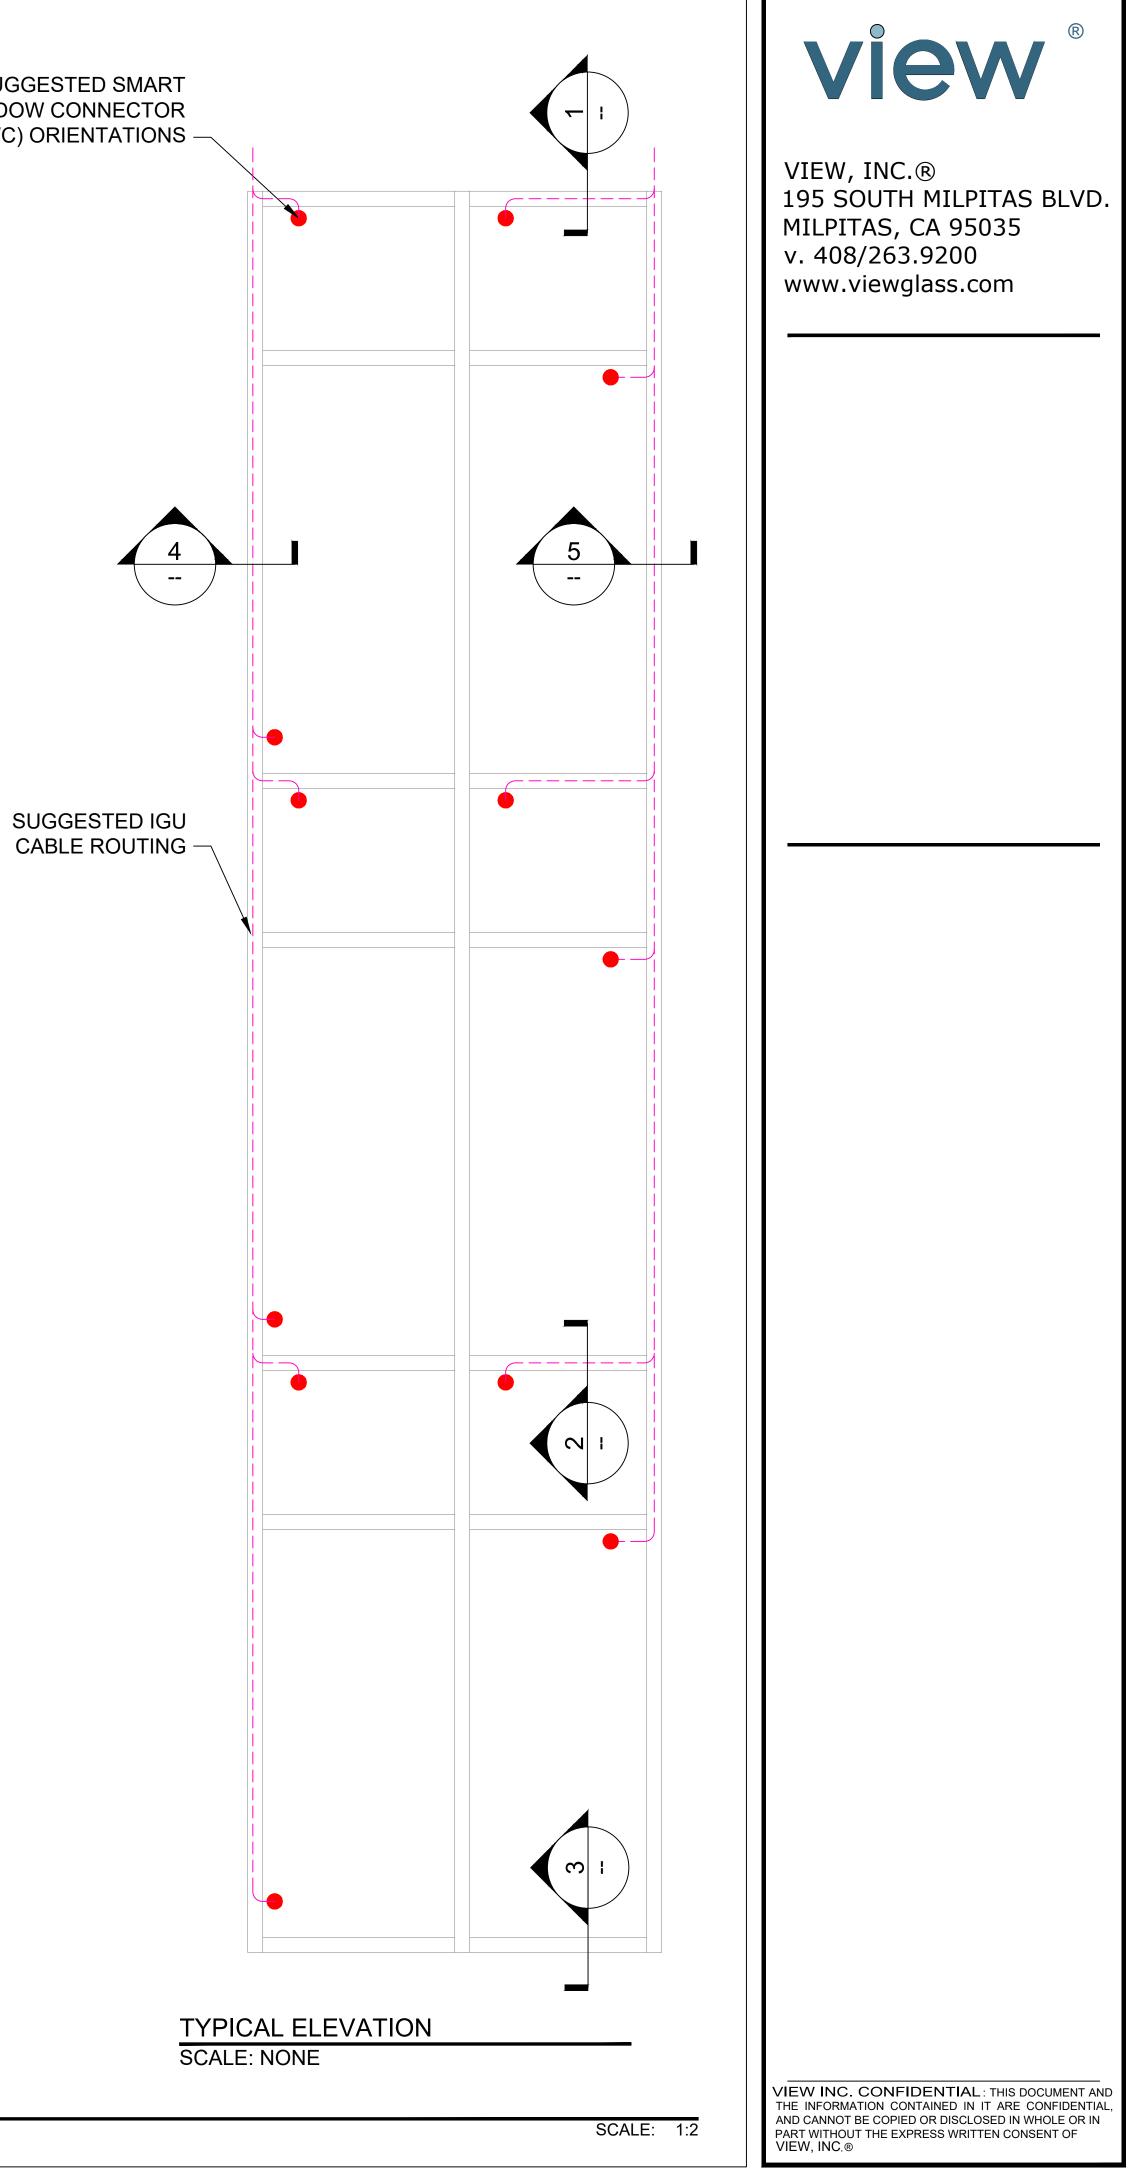

Ď

NOTES:

- INSTALLER TO PROVIDE GROMMETS AT ALL FRAME PENETRATIONS WHERE POSSIBLE TO AVOID CABLE DAMAGE.
- 2. INSTALLER TO LABEL IGU CABLES WITH IGU NAME TO WHICH IT IS CONNECTED.
- WHEN GLAZING POCKET CANNOT ACCOMMODATE IGU/SWC, INCORPORATE SERVICE LOOP INTO IGU CABLING. MAKE CONNECTION TO SWC AS YOU ARE GLAZING AND PUSH CONNECTOR THROUGH HOLE AND INTO MULLION.
- 4. NO WIRE ROUTING IN SILL

SUGGESTED SMART WINDOW CONNECTOR (SWC) ORIENTATIONS -

SUGGESTED IGU



LEFT JAMB

## - MIN. 7/16" DIA. HOLE FOR IGU CABLE TO FILE ALL EDGES SMOOTH. INSTALL SILICONE GROMMET, BACKFILL WITH SILICONE SEALANT.

- IGU CABLE CONNECTION TO IGU SWC IN GLAZING POCKET.