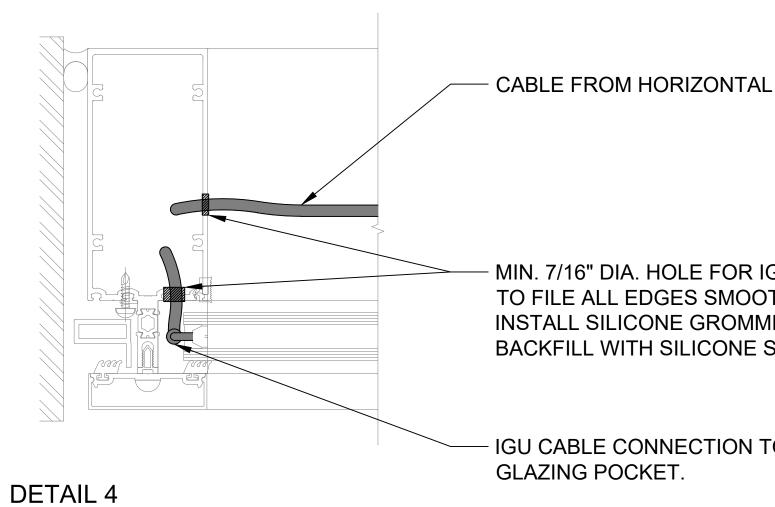

Ď

NOTES:

- INSTALLER TO PROVIDE GROMMETS AT ALL FRAME PENETRATIONS WHERE POSSIBLE TO AVOID CABLE DAMAGE.
- 2. INSTALLER TO LABEL IGU CABLES WITH IGU NAME TO WHICH IT IS CONNECTED.
- WHEN GLAZING POCKET CANNOT ACCOMMODATE IGU/SWC, INCORPORATE SERVICE LOOP INTO IGU CABLING. MAKE CONNECTION TO SWC AS YOU ARE GLAZING AND PUSH CONNECTOR THROUGH HOLE AND INTO MULLION.
- 4. NO WIRE ROUTING IN SILL

SUGGESTED SMART WINDOW CONNECTOR (SWC) ORIENTATIONS -

SUGGESTED IGU



LEFT JAMB

## - MIN. 7/16" DIA. HOLE FOR IGU CABLE TO FILE ALL EDGES SMOOTH. INSTALL SILICONE GROMMET, BACKFILL WITH SILICONE SEALANT.

- IGU CABLE CONNECTION TO IGU SWC IN GLAZING POCKET.