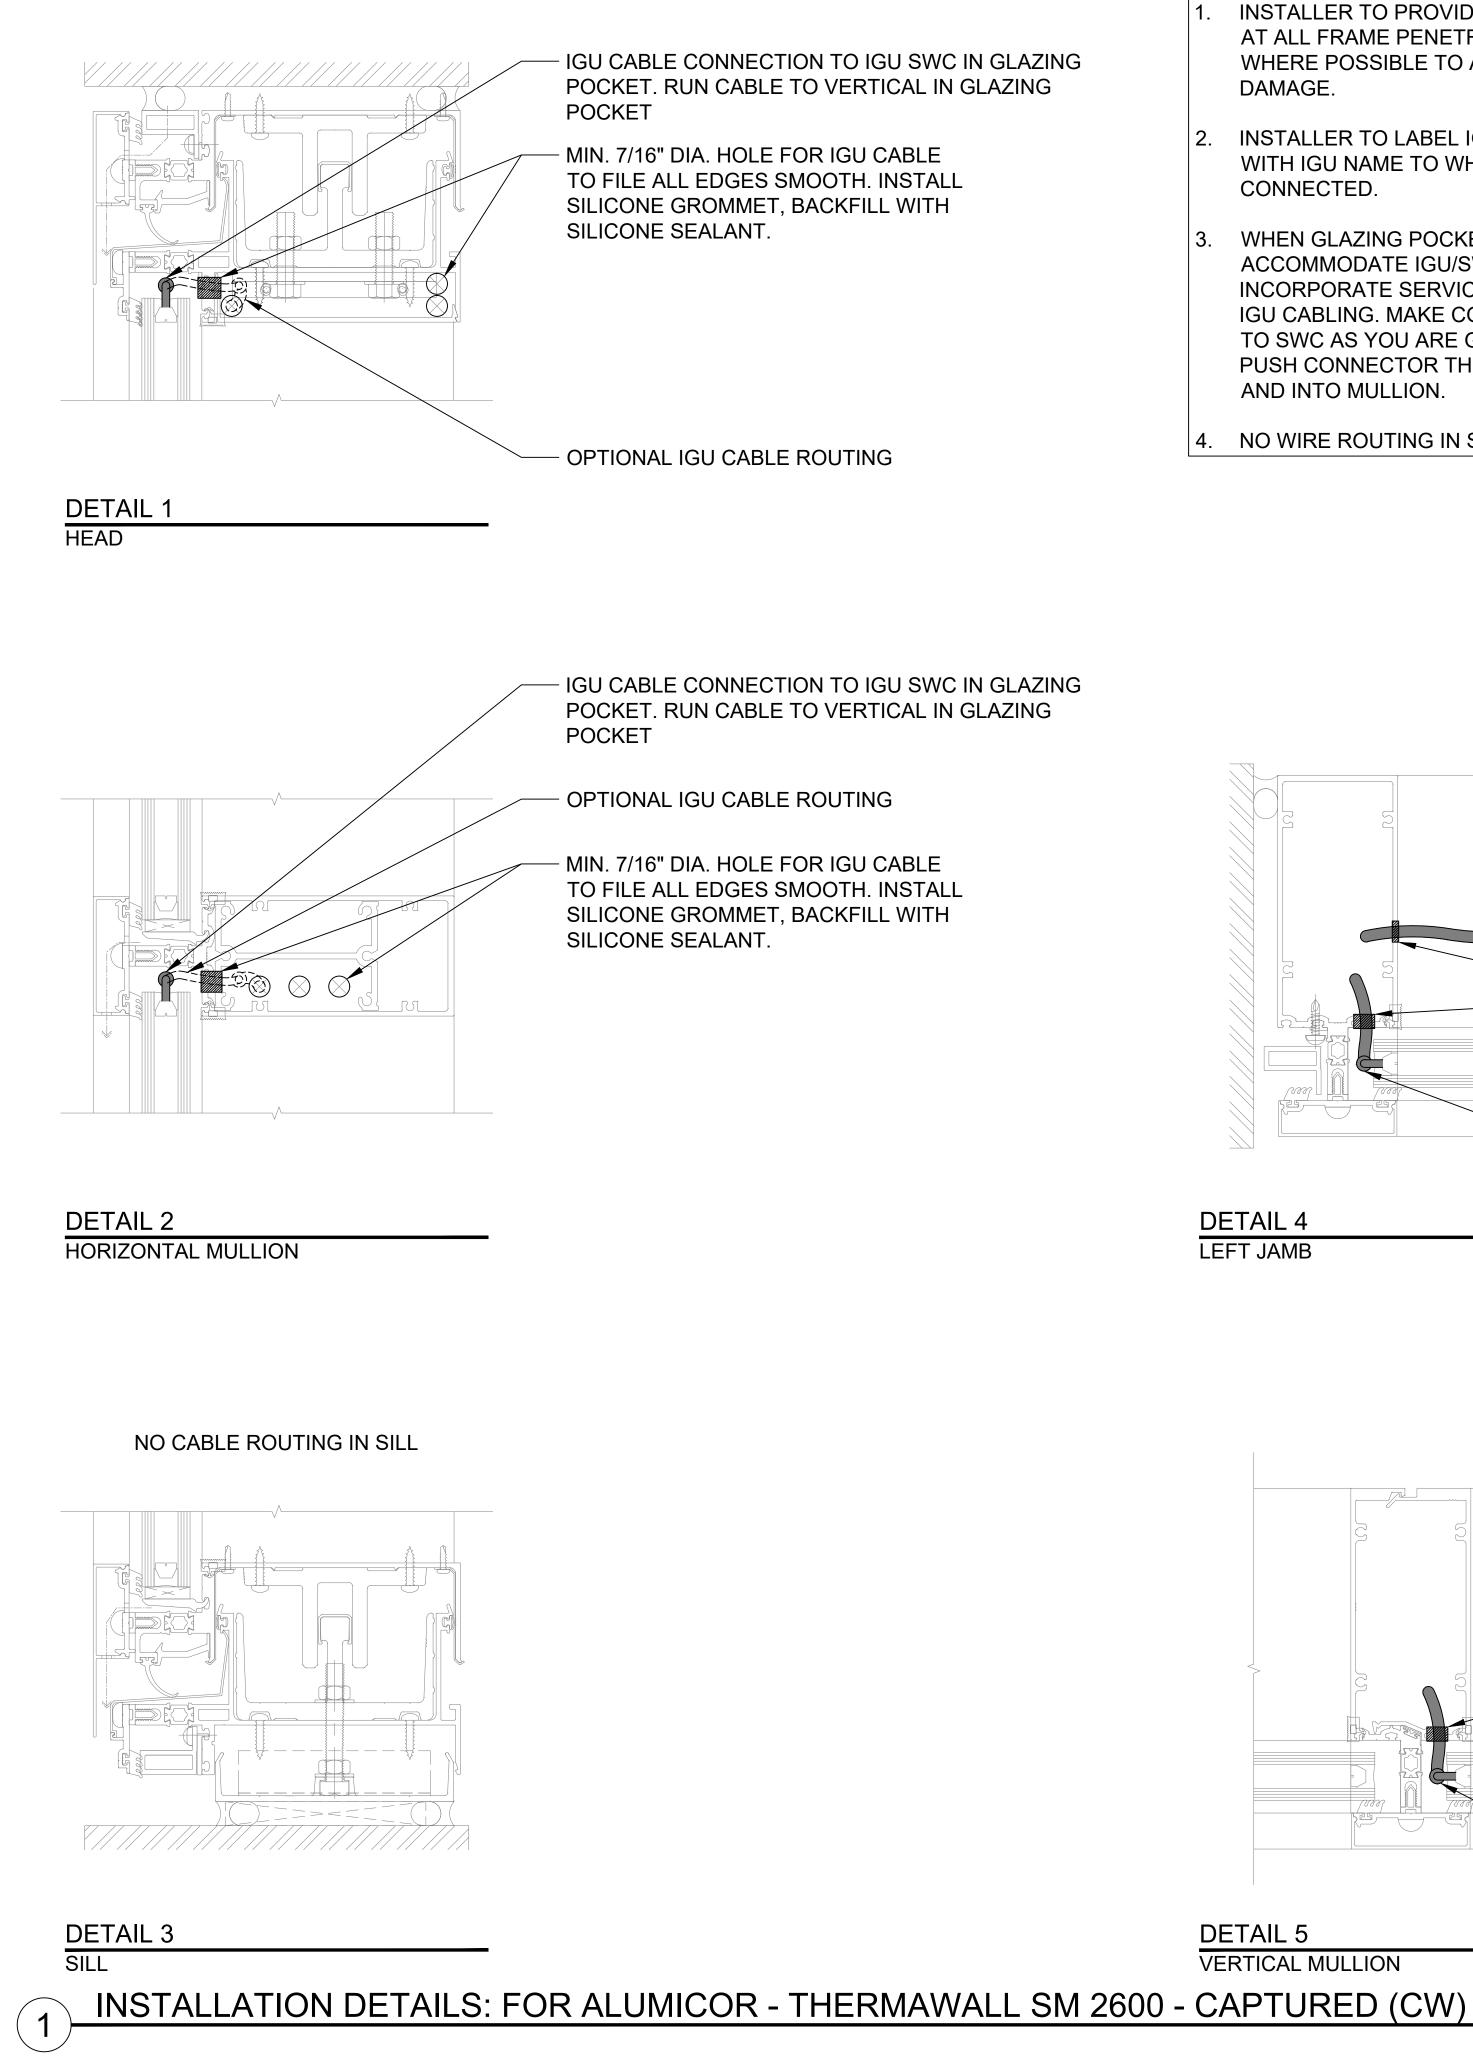

Ď

NOTES:

- INSTALLER TO PROVIDE GROMMETS AT ALL FRAME PENETRATIONS WHERE POSSIBLE TO AVOID CABLE DAMAGE.
- 2. INSTALLER TO LABEL IGU CABLES WITH IGU NAME TO WHICH IT IS CONNECTED.
- WHEN GLAZING POCKET CANNOT ACCOMMODATE IGU/SWC, INCORPORATE SERVICE LOOP INTO IGU CABLING. MAKE CONNECTION TO SWC AS YOU ARE GLAZING AND PUSH CONNECTOR THROUGH HOLE AND INTO MULLION.
- 4. NO WIRE ROUTING IN SILL