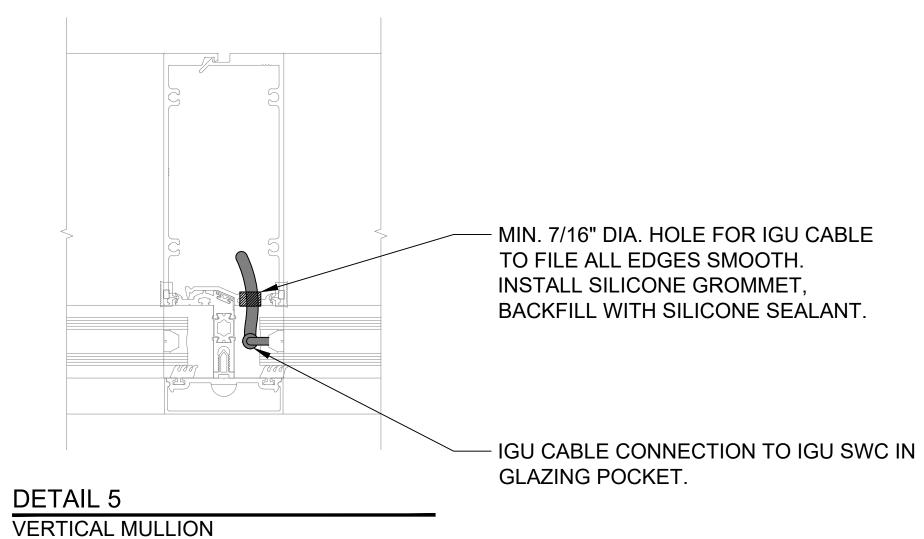

## - MIN. 7/16" DIA. HOLE FOR IGU CABLE TO FILE ALL EDGES SMOOTH. INSTALL SILICONE GROMMET, BACKFILL WITH SILICONE SEALANT.

- IGU CABLE CONNECTION TO IGU SWC IN GLAZING POCKET.